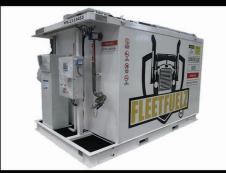

# **PROVIDE YOUR LOCATIONS WITH FUEL**

FleetFuelz offers fuel solution stations with point of sale systems to run 24 hours, unmanned and increase efficiency for your company. These units are DOT approved, Portable with a full fuel managment system to literally place anywhere at your yard or site. Ask us how to get your own system for free with our rebate program!