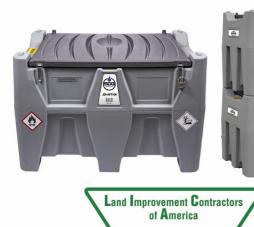

# **PROVIDE YOUR LOCATIONS WITH FUEL**

FleetFuelz offers fuel solution stations with point of sale systems to run 24 hours, unmanned and increase efficiency for your company. These units are DOT approved, Portable with a full fuel managment system to literally place anywhere at your yard or site. Ask us how to get your own system for free with our rebate program!

# LICA RED DYE PROGRAMS

Lease to own for as low as \$499.00 per month or partner with FleetFuelz with no out of pocket cost, rebate programs can make this unit free.\*

- Automatic Fuel Delivery provided by FleetFuelz, Nationally.
- Accepts all Fuel and Fleet Cards! WEX, ComDATA, CPS, FleetFuelz
- Swap and Go Red Dye 106G full pump tanks for exchange revenue!
- DEF Soulitions and stand alone DEF dispensors.
- \*Requires a FleetFuelz Fuel Contract